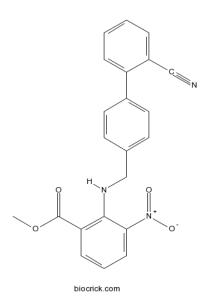

## BioCrick Certificate of Analysis

| Product Name:                       | Methyl 2-(((2'-cyano-[1,1'-biphenyl]-4-yl)methyl)amino)-3-nitrobenzoate |
|-------------------------------------|-------------------------------------------------------------------------|
| <b>Catalog Number:</b>              | BCC9033                                                                 |
| Batch Number:                       | KLKH12b01                                                               |
| 1. PHYSICAL AND CHEMICAL PROPERTIES |                                                                         |
| Molecular Formula:                  | C22H17N3O4                                                              |
| Molecular Weight:                   | 387.4                                                                   |
| Purity:                             | >98%                                                                    |
| Cas Number:                         | 139481-28-0                                                             |
| 2. ANALYTICAL DATA                  |                                                                         |
| HPLC:                               | Shows >98% purity                                                       |
| NMR:                                | Consistent with structure                                               |
| 3. CHEMICAL STRUCTURE               |                                                                         |